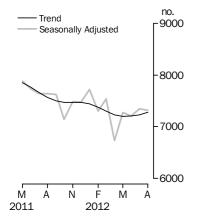

#### Private sector houses approved

#### PRIVATE SECTOR HOUSES

- The trend estimate for private sector houses approved rose 0.7% in August and has risen for 3 months.
- The seasonally adjusted estimate for private sector houses fell 0.5% in August following a rise of 1.9% in the previous month.

Brian Pink Australian Statistician

The trend estimate for Australia fell 0.1% in August.

In seasonally adjusted terms the estimate rose 6.4% to 12,046 dwellings.

The trend estimate for private sector houses approved rose 0.7% in August.

In seasonally adjusted terms the estimate fell 0.5% to 7,314 houses.

The trend estimate for private sector dwelling units excluding houses fell 1.3% in August.

In seasonally adjusted terms the estimate rose 23.0% to 4,596 dwellings.