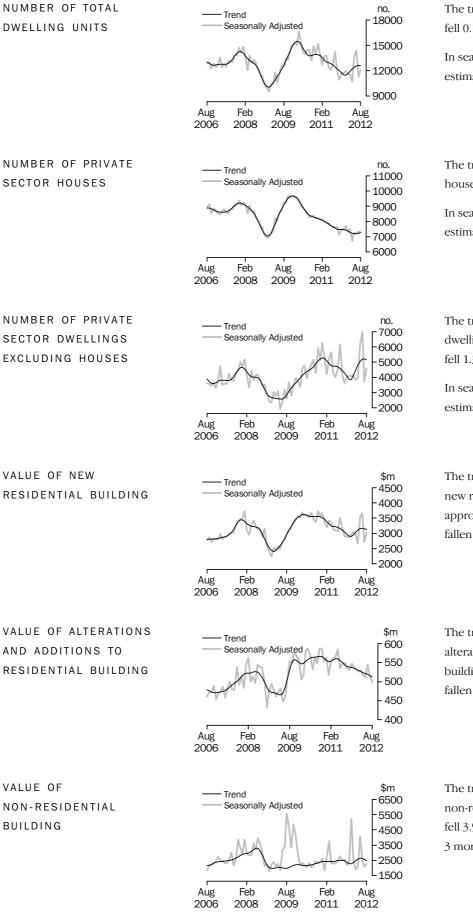

#### TOTAL DWELLING UNITS

- The trend estimate for total dwellings approved fell 0.1% in August after rising for 6 months.
- The seasonally adjusted estimate for total dwellings approved rose 6.4% in August following a fall of 21.2% in the previous month.

#### PRIVATE SECTOR HOUSES

- The trend estimate for private sector houses approved rose 0.7% in August and has risen for 3 months.
- The seasonally adjusted estimate for private sector houses fell 0.5% in August following a rise of 1.9% in the previous month.

#### PRIVATE SECTOR DWELLINGS EXCLUDING HOUSES

- The trend estimate for private sector dwellings excluding houses fell 1.3% in August after rising for 6 months.
- The seasonally adjusted estimate for private sector dwellings excluding houses rose 23.0% in August following a fall of 46.7% in the previous month.

#### VALUE OF BUILDING APPROVED

- The trend estimate of the value of total building approved fell 2.2% in August and has fallen for 2 months. The value of residential building fell 0.9% and has fallen for 2 months. The value of non-residential building fell 3.9% and has fallen for 3 months.
- The seasonally adjusted estimate of the value of total building approved rose 9.4% in August after falling for 2 months. The value of residential building rose 9.2% following a fall of 23.5% in the previous month. The value of non-residential building rose 9.8% after falling for 2 months.

The trend estimate for the value of new residential building approved fell 1.0% in August and has fallen for 2 months.

The trend estimate for the value of alterations and additions to residential building fell 0.7% in August and has fallen for 15 months.

The trend estimate for the value of non-residential building approved fell 3.9% in August and has fallen for 3 months.

The trend estimate for total number of dwelling units approved in New South Wales rose 0.7% in August following a fall of 0.1% in the previous month. The trend estimate for the number of private sector houses rose 1.0% in August and has risen for 6 months.