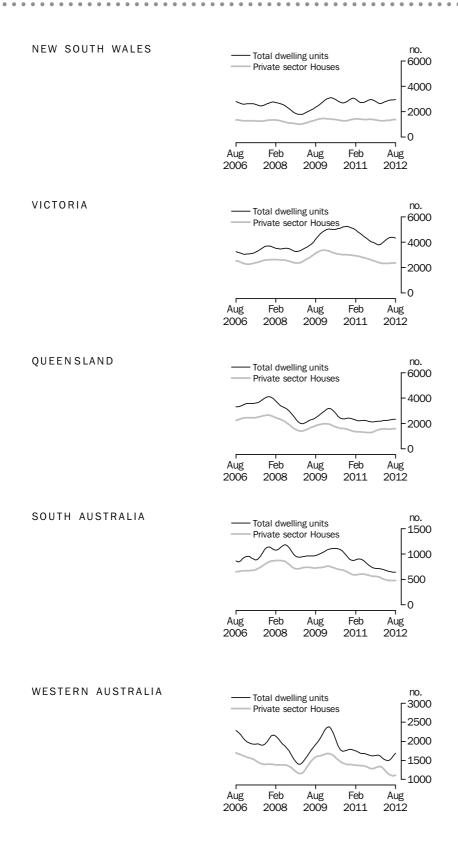

The trend estimate for the value of non-residential building approved fell 3.9% in August and has fallen for 3 months.

The trend estimate for total number of dwelling units approved in New South Wales rose 0.7% in August following a fall of 0.1% in the previous month. The trend estimate for the number of private sector houses rose 1.0% in August and has risen for 6 months.

The trend estimate for total number of dwelling units approved in Victoria fell 1.5% in August and has fallen for 2 months. The trend estimate for the number of private sector houses rose 0.3% in August and has risen for 5 months.

The trend estimate for total number of dwelling units approved in Queensland was flat in August after rising for 9 months. The trend estimate for the number of private sector houses rose 0.6% in August and has risen for 3 months.

The trend estimate for total number of dwelling units approved in South Australia fell 0.6% in August and has fallen for 16 months. The trend estimate for the number of private sector houses rose 1.0% in August following a fall of 0.1% in the previous month.

The trend estimate for total number of dwelling units approved in Western Australia rose 4.7% in August and has risen for 4 months. The trend estimate for the number of private sector houses rose 1.6% in August after falling for 6 months.