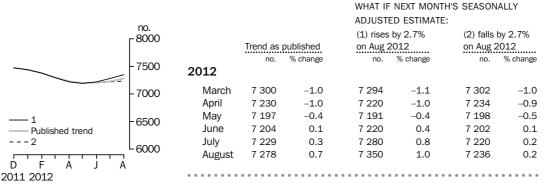

#### Private sector houses approved

#### PRIVATE SECTOR HOUSES

- The trend estimate for private sector houses approved rose 0.7% in August and has risen for 3 months.
- The seasonally adjusted estimate for private sector houses fell 0.5% in August following a rise of 1.9% in the previous month.

Brian Pink Australian Statistician

The trend estimate for Australia fell 0.1% in August.

In seasonally adjusted terms the estimate rose 6.4% to 12,046 dwellings.

The trend estimate for private sector houses approved rose 0.7% in August.

In seasonally adjusted terms the estimate fell 0.5% to 7,314 houses.

The trend estimate for private sector dwelling units excluding houses fell 1.3% in August.

In seasonally adjusted terms the estimate rose 23.0% to 4,596 dwellings.