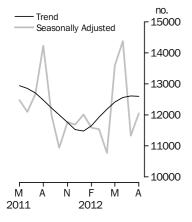

#### **Dwelling units approved**

#### TOTAL DWELLING UNITS

- The trend estimate for total dwellings approved fell 0.1% in August after rising for 6 months.
- The seasonally adjusted estimate for total dwellings approved rose 6.4% in August following a fall of 21.2% in the previous month.

Brian Pink Australian Statistician

The trend estimate for Australia fell 0.1% in August.

In seasonally adjusted terms the estimate rose 6.4% to 12,046 dwellings.

The trend estimate for private sector houses approved rose 0.7% in August.